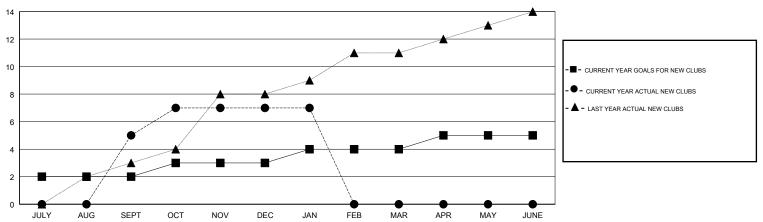

### LOCATION INDONESIA

| $\overline{}$ |    | - |    |
|---------------|----|---|----|
| ( 7           | IV | ш | ι. |

|                       | Club          | s         |               |                       | Mei                       | mbers                   |                                              |
|-----------------------|---------------|-----------|---------------|-----------------------|---------------------------|-------------------------|----------------------------------------------|
| RESULTS FOR 2017-2018 |               |           |               | RESULTS FOR 2017-2018 |                           |                         |                                              |
| QUARTER               | NEW CLUB GOAL | NEW CLUBS | DROPPED CLUBS | QUARTER               | MEMBER GROWTH NET<br>GOAL | MEMBER GROWTH<br>ACTUAL | DROPPED MEMBERS ACTUAL (including transfers) |
| JULY/AUG/SEPT         | 2             | 5         | 2             | JULY/AUG/SEPT         | 90                        | 212                     | 89                                           |
| OCT/NOV/DEC           | 1             | 2         | 3             | OCT/NOV/DEC           | 20                        | 147                     | 224                                          |
| JAN/FEB/MAR           | 1             | 0         | 1             | JAN/FEB/MAR           | 20                        | 16                      | 11                                           |
| APR/MAY/JUNE          | 1             | 0         | 0             | APR/MAY/JUNE          | 70                        | 0                       | 0                                            |

#### GOALS AND ACTUAL NEW CLUBS CUMULATIVE

| -■- MEMBER GROWTH NET GOAL        |  |
|-----------------------------------|--|
| - ● - MEMBER GROWTH ACTUAL        |  |
| - ▲ - LAST YEAR MEMBERSHIP ACTUAL |  |
|                                   |  |
|                                   |  |
|                                   |  |