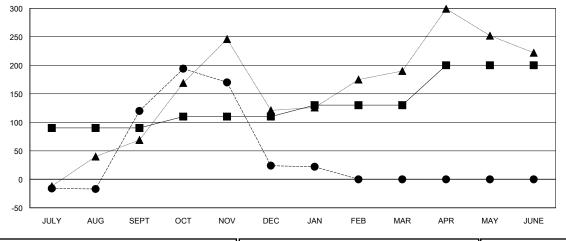

### LOCATION INDONESIA

| $\overline{}$ |    | - |    |
|---------------|----|---|----|
| ( 7           | IV | ш | ι. |

|                       | Club          | s         |               |                       | Mei                       | mbers                   |                                              |
|-----------------------|---------------|-----------|---------------|-----------------------|---------------------------|-------------------------|----------------------------------------------|
| RESULTS FOR 2017-2018 |               |           |               | RESULTS FOR 2017-2018 |                           |                         |                                              |
| QUARTER               | NEW CLUB GOAL | NEW CLUBS | DROPPED CLUBS | QUARTER               | MEMBER GROWTH NET<br>GOAL | MEMBER GROWTH<br>ACTUAL | DROPPED MEMBERS ACTUAL (including transfers) |
| JULY/AUG/SEPT         | 2             | 5         | 2             | JULY/AUG/SEPT         | 90                        | 212                     | 89                                           |
| OCT/NOV/DEC           | 1             | 2         | 3             | OCT/NOV/DEC           | 20                        | 147                     | 224                                          |
| JAN/FEB/MAR           | 1             | 0         | 1             | JAN/FEB/MAR           | 20                        | 16                      | 11                                           |
| APR/MAY/JUNE          | 1             | 0         | 0             | APR/MAY/JUNE          | 70                        | 0                       | 0                                            |